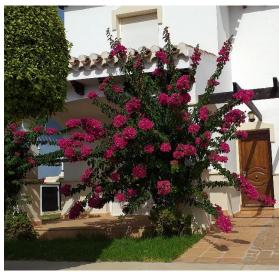

# Pruning of bouganvillea in parking pergolas:

- <u>Small or medium bouganvillea:</u> pruning of small trees using chainsaws, hedge trimmers and scaffolding, without the need for a lifting platform.

- <u>Large Bouganvillea:</u> pruning of large trees using chainsaws and hedge trimmers, with the need for a lifting platform

Below, an example of a large pruning result from Bouganvillea: