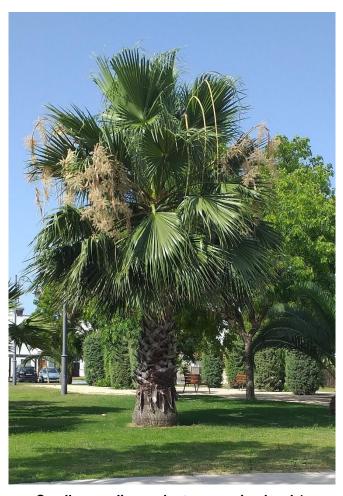

## Palm trees trimming:

In this case, it can be distinguished both by the height of the palm tree and by the time it takes without pruning. It is especially indicated for palm trees of the genus Washingtonia and Syagrus. The following considerations must be taken into account:

- <u>Small or medium palm trees:</u> palm trees trimming by manual means, with a maximum total height of 3 meters.
- <u>Large palm trees:</u> palm trees pruning by manual means, with a maximum total height of 3 meters, pruned by a lifting platform or a worker specialized in climbing palm trees.
- Pruning Level 1: palm trees last pruned a maximum of 1 year ago.
- **Pruning Level 2:** palm trees last pruned over 1 year ago.