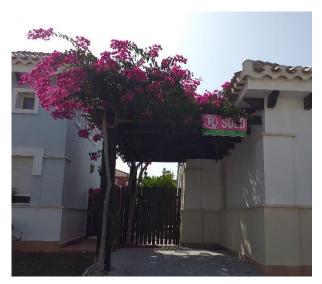

# Pruning of bouganvillea in parking pergolas:

- <u>Small or medium bouganvillea:</u> pruning of small trees using chainsaws, hedge trimmers and scaffolding, without the need for a lifting platform.

- <u>Large Bouganvillea:</u> pruning of large trees using chainsaws and hedge trimmers, with the need for a lifting platform

Below, an example of a large pruning result from Bouganvillea: