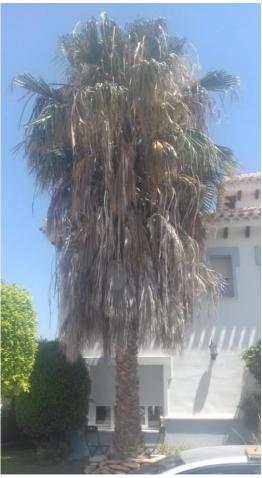

- <u>Small or medium palm trees:</u> palm trees trimming by manual means, with a maximum total height of 3 meters.
- <u>Large palm trees:</u> palm trees pruning by manual means, with a maximum total height of 3 meters, pruned by a lifting platform or a worker specialized in climbing palm trees.
- Pruning Level 1: palm trees last pruned a maximum of 1 year ago.
- **Pruning Level 2:** palm trees last pruned over 1 year ago.

Large plan tree pruning level 2