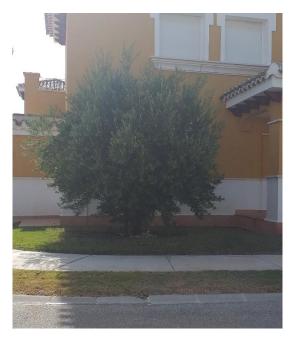

### **Pruning of trees:**

Two costs of trees pruning can be distinguised depending on the size of them, since the machinery or tools required to carry out the work vary, that is:

- <u>Small or medium trees:</u> pruning of small or medium trees using chainsaws and hedge trimmers, with a maximum total height of 2.5 m without the need for a lifting platform. Includes labor, necessary tools, pruning collection and treatment in an authorized landfill.

- Large trees: pruning of large trees with a height greater than 2.5 m using chainsaws and hedge trimmers, requiring the use of a lifting platform or scaffolding.