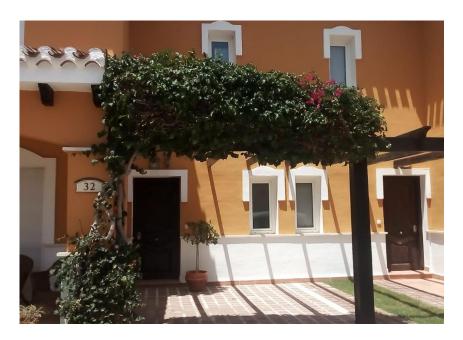

# Pruning of bouganvillea in parking pergolas:

- <u>Small or medium bouganvillea:</u> pruning of small trees using chainsaws, hedge trimmers and scaffolding, without the need for a lifting platform.

- <u>Large Bouganvillea:</u> pruning of large trees using chainsaws and hedge trimmers, with the need for a lifting platform

Below, an example of a large pruning result from Bouganvillea: