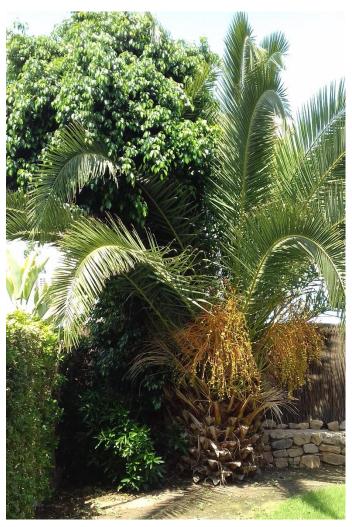

- Large palm trees: felling of a large palm tree, with a total height greater than 3 meters or a considerable trunk perimeter and collection of plant remains by manual means. It includes labor, rent, freight, insurance and fuel from machinery such as a lifting platform, necessary tools such as a chainsaw and a dumping fee in an authorized landfill. The extraction of the root system is not included.
- Very large palm trees: felling of a large palm tree, with a total height greater than 6 meters or a considerable trunk perimeter and collection of plant remains by manual means. It includes labor, rent, freight, insurance and fuel from machinery such as a lifting platform, crane truck rental, necessary tools such as a chainsaw and a dumping fee in an authorized landfill. The extraction of the root system is not included.

Large palm tree, due to the trunk perimeter and the difficulty of access.