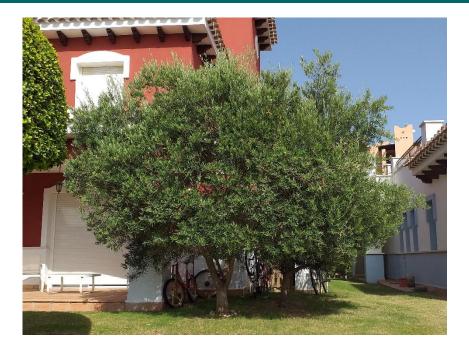

### **Pruning of trees:**

Two costs of trees pruning can be distinguised depending on the size of them, since the machinery or tools required to carry out the work vary, that is:

- <u>Small or medium trees:</u> pruning of small or medium trees using chainsaws and hedge trimmers, with a maximum total height of 2.5 m without the need for a lifting platform. Includes labor, necessary tools, pruning collection and treatment in an authorized landfill.

- Large trees: pruning of large trees with a height greater than 2.5 m using chainsaws and hedge trimmers, requiring the use of a lifting platform or scaffolding.