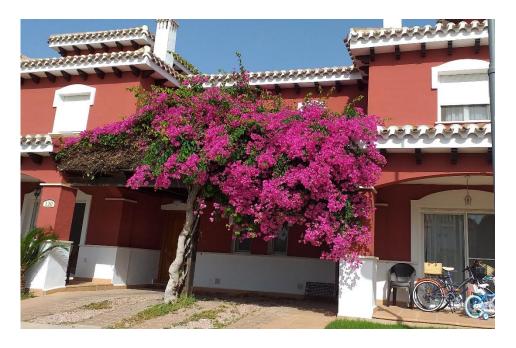

# Pruning of bouganvillea in parking pergolas:

- <u>Small or medium bouganvillea:</u> pruning of small trees using chainsaws, hedge trimmers and scaffolding, without the need for a lifting platform.

- <u>Large Bouganvillea:</u> pruning of large trees using chainsaws and hedge trimmers, with the need for a lifting platform

Below, an example of a large pruning result from Bouganvillea: